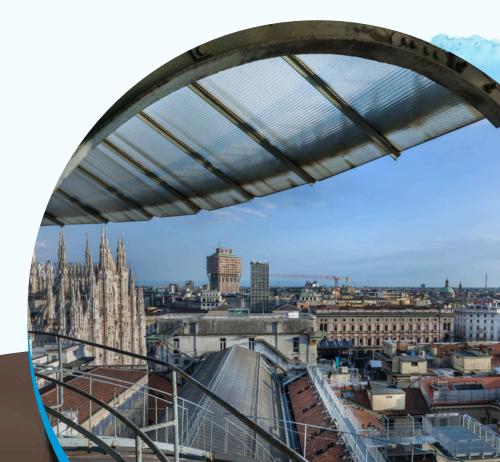

## Highline Galleria Milano

Milan from a different point of view. From the walkways of the Highline above the Galleria, we'll discover the city's history through its Skyline. We'll dive into history and architecture, for a breathetaking atmosphere that lets us imagine a different and elegant city