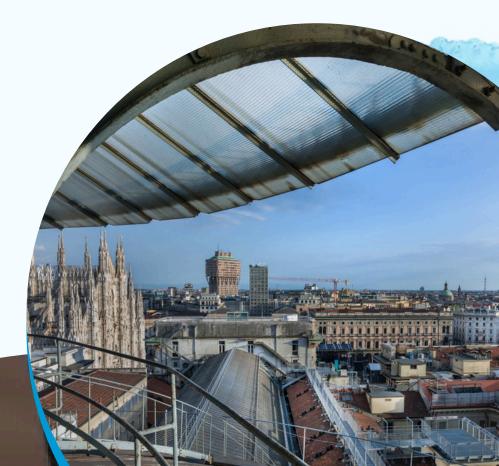

## Highline Galleria Milano

Milan from a different point of view. From the walkways of the Highline above the Galleria, we'll discover the city's history through its Skyline. We'll dive into history and architecture, for a breathtaking ambience that lets us imagine a different, more elegant city